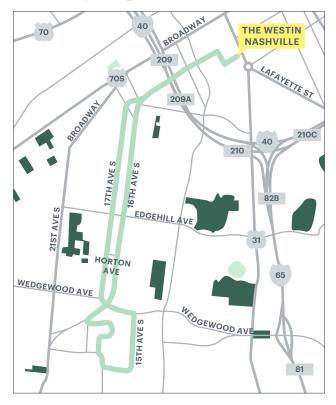

# WESTIN WORKOUT Running Map by new balance 3

5 mi

## **5 MILE ROUTE**

- 1. Head southwest on Clarke Place.
- 2. Turn Right on 10th Ave S.
- 3. Turn Left on Demonbreun.
- 4. Exit the traffic circle onto 17th Ave S.
- 5. Head south on 17th Ave S.
- 6. Turn left onto Wedgewood Avenue.
- 7. Turn right onto Magnolia Boulevard.
- 8. Turn left onto 18th Avenue South.
- 9. Turn left onto Acklen Avenue Circle.
- 10. Turn left onto Belmont Boulevard / 17th Avenue South.
- 11. Turn left ont 17th Ave S/Belmont Blvd.
- 12. Turn left onto Bernard Ave At the traffic circle, continue straight to stay on 15th Ave S.
- 13. Turn left onto Wedgewood Ave.
- 14. Turn right onto 16th Ave S.
- Turn right onto Music Circle At the traffic circle, take the 3rd exit onto Demonbreun St.
- 16. Turn right onto 10th Ave S.
- 17. Turn Left onto Clarke Place.