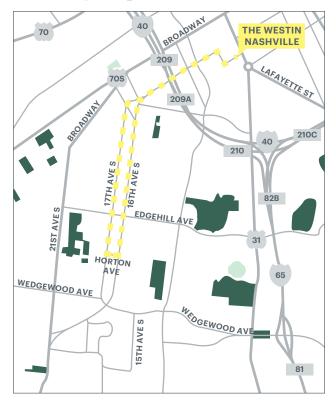

# WESTIN WORKOUT Running Map by new balance 3

🛛 🗖 🚽 3 mi

1 mi = 1.6 km

## **3 MILE ROUTE**

- Head Southwest on Clark Place. 1
- Turn right onto 10th Ave South. 2.
- 3. Turn Left on Demonbreun St.
- 4. At the traffic circle take the 2nd exit onto Music Square W.
- 5 Head south on Music Square W.
- 6. Continue on 17th Ave S.
- Turn left onto Horton Ave. 7.
- 8. Turn left onto 16th Ave S.
- 9. At the traffic circle take the 3rd exit onto Demonbreun St.
- 10. Turn right onto 10th Ave S.
- 11. Turn left on Clarke Place.